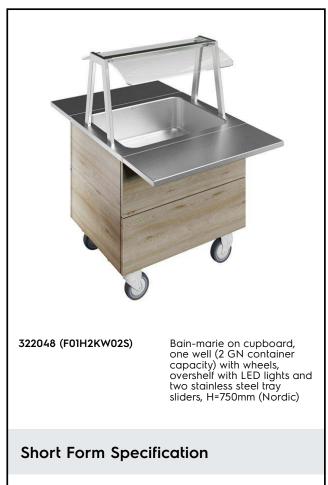

Flexy Compact Bain-marie, one well (2GN) with wheels H=750mm, overshelf with LED lights

#### Item No.

Compact design, ideal for space saving environments. AISI 304 Foldable tray sliders on long sides. Unit mounted on 125 mm wheels 2 swivel and 2 with brakes. Soft closing doors on operator side. Underneath ambient cupboard with doors. A type AISI 304 overshelf equipped with LED lights designed for extra increased visibility on the surface for charming food display. Sleek, minimalist alass structure, food and dust does not get trapped and easy to clean. Curved glass. Sturdy body construction with laminated panelinas on 4 sides. Designed to serve the food in gastronorm containers with a maximum height of 200mm. Electronic overheating protection. Digital control with temperature display with precise adjustment (0,1°C). Fully compliant HACCP digital controls include visible alarms. Designed to work with both hot and cold inlet water. Etched foil heating elements to maximize heat transmission for reduced warm-up times. Well in 304 AISI stainless steel with rounded corners to facilitate cleaning operations. The well is also equipped with a drain hole. Well bottom is inclined to guarantee full well drainage. 19mm thick glass wool isolated with galvanize sheet guarantees excellent well insulation to reduce energy dispersion. Heating elements connected to the well bottom include safety thermostat. Food introduced at the correct temperature maintains its core temperature according to Afnor Standards. 750mm worktop height.

# Main Features

- Electronic overheating protection.
- Designed to serve the food in gastronorm containers.
- Suitable for GN 1/1 containers with a maximum height of 200 mm.
- Precise temperature control and setting at 0,1°C.
- As standard the product comes with digitally controlled thermostat which is in line of HACCP norms and provides visual alarm as a warning of the increasing or decreasing temperatures.
- Designed to work with both hot and cold inlet water.
- It is possible to transform one of the GNs to soup dispenser with the available accessory.
- Perfect compact design makes it ideal for space saving environments.
- CB and CE certifed by a third party notified body.
- Soft closing doors on operator side.
- Underneath ambient cupboard with doors ideal for extra storage.
- Available options with online configurator: colors, tray sliders, overshelves, feet/wheels with desired diameter, height 750mm for kids.
- Overshelf equipped with LED lights.
- Optional plinth can be installed to cover the feet or the wheels.
- AISI 304 Tray slider in flush mounted stainless steel is installed on long sides and they can also be folded down to facilitate passage of the units through doorways.
- Ideal for servery lines without an operator.
- Unit mounted on 125 mm wheels 2 swivel and 2 with brakes.
- Stylish A type overshelf designed for extra increased visibility on the surface for charming food display.
- Curved glass.
- Food introduced at the correct temperature maintains its core temperature according to Afnor Standards.
- Available dimensions: 2, 3, 4 GN.
- Automatic refill is available as an option.
- Thanks to the sleek, minimalist glass structure, food and dust does not get trapped and the cleaning is made easier.