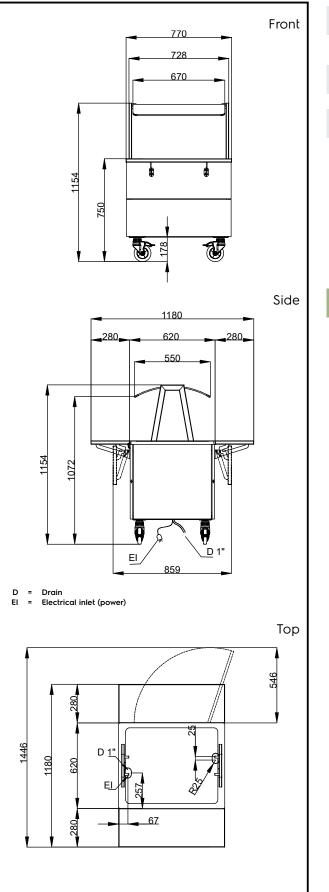

# Flexy Compact Bain-marie, one well (2GN) with wheels H=750mm, overshelf with LED lights

| Electric                                                                                                                                                                                                                    |                                                                                                                    |  |
|-----------------------------------------------------------------------------------------------------------------------------------------------------------------------------------------------------------------------------|--------------------------------------------------------------------------------------------------------------------|--|
| Supply voltage:<br>Electrical power, max:                                                                                                                                                                                   | 220-240 V/1N ph/50/60 Hz<br>2.04 kW                                                                                |  |
| Water:                                                                                                                                                                                                                      |                                                                                                                    |  |
| Water drain outlet size:                                                                                                                                                                                                    | 3/4"                                                                                                               |  |
| Key Information:                                                                                                                                                                                                            |                                                                                                                    |  |
| N° of doors:<br>External dimensions, Width:<br>External dimensions, Depth:<br>External dimensions, Height:<br>Net weight:<br>Shipping height:<br>Shipping width:<br>Shipping depth:<br>Shipping volume:<br>Set temperature: | 1<br>770 mm<br>1180 mm<br>1154 mm<br>88.5 kg<br>1184 mm<br>810 mm<br>899 mm<br>0.86 m <sup>3</sup><br>+85 / +95 °C |  |
| Sustainability                                                                                                                                                                                                              |                                                                                                                    |  |